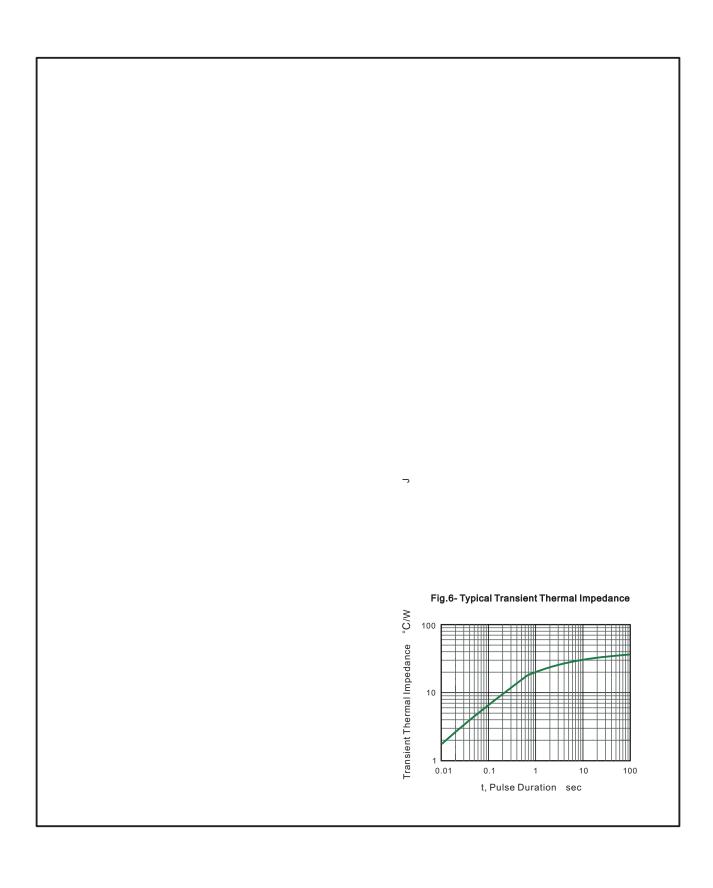

## GLASS PASSIVATED RECTIFIERS Reverse Voltage - 100 to 100ŒV

p

p

p

ptp

t p

frinding appropriate appropriate b

b